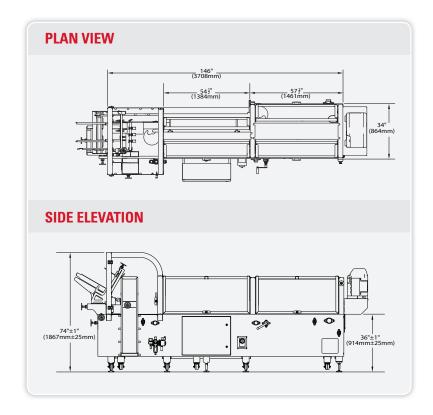

# \*15DZ converts to 15DZBC with optional

| CARTON SIZE RANGE                                        |           |     |      |     |
|----------------------------------------------------------|-----------|-----|------|-----|
|                                                          | (in)      |     | (mm) |     |
| Dimensions                                               | Min       | Max | Min  | Max |
| Length of Opening                                        | 1         | 9   | 25   | 230 |
| Width of Opening                                         | 1         | 4   | 25   | 100 |
| Carton Depth                                             | 4         | 12  | 100  | 305 |
| Not all minimums and maxim Special modifications are ava | ums apply |     |      | 303 |