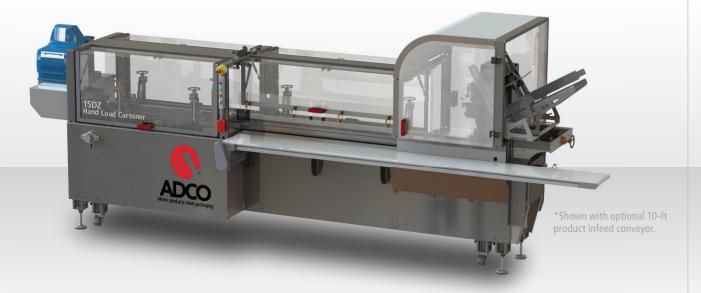

# 15DZ Hand Load Cartoner

# where products meet packaging®

Featuring a smooth and efficient double-head rotary carton feed system with optional orbital feed and pre-break, the 15DZ delivers class-leading carton erecting performance in a compact and economical package. Capable of erecting and sealing a wide range of carton sizes at speeds up to 60 cycles per minute, the affordable 15DZ is ideal for the most demanding and cost conscious production environments. Fast changeover, simple operation and ergonomic design, along with the ability to easily and economically add a barrel cam auto-load system, really set this machine apart from the crowd. Plus, for challenging applications, you'll love the special flap tucker design of the 15DZ. Like all ADCO machines, the 15DZ is constructed in stainless steel and is available in standard or washdown configurations.

### **Benefits**

- Stainless steel construction improves cleanability and reduces corrosion
- Rotary carton feeder ensures smooth, efficient operation
- Optional orbital carton feeder with vacuum pre-break will open the most challenging cartons
- Special horizontal flap tucker takes the challenge out of difficult bag-in-box applications
- Large carton size range protects your investment as products change
- Advanced guard design keeps operators safe and maximizes maintenance access
- Optional barrel cam auto-load conversion kit makes it easy and affordable to convert from manual to automatic loading

### **Product Features**

- · Stainless steel construction, welded frame
- Compact frame with leveling feet and casters
- Double-head rotary carton feeder with optional Orbital Feeder and Pre-break
- Ergonomically-designed product load table
- Capable of closing either tablock style or glued cartons
- Nordson® ProBlue hot melt glue system (when glue is specified)
- Allen-Bradley® control package
- Category 3 safety system with a fully-interlocked barrier guard package
- Optional barrel cam auto-load conversion kit
- · Many options available upon request