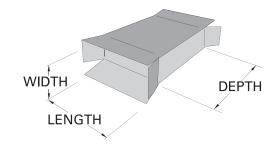

# \*15DZ converts to 15DZBC with optional

| CARTON SIZE RANGE                                        |           |     |      |     |
|----------------------------------------------------------|-----------|-----|------|-----|
|                                                          | (in)      |     | (mm) |     |
| Dimensions                                               | Min       | Max | Min  | Max |
| Length of Opening                                        | 1         | 9   | 25   | 230 |
| Width of Opening                                         | 1         | 4   | 25   | 100 |
| Carton Depth                                             | 4         | 12  | 100  | 305 |
| Not all minimums and maxim Special modifications are ava | ums apply |     |      | 303 |